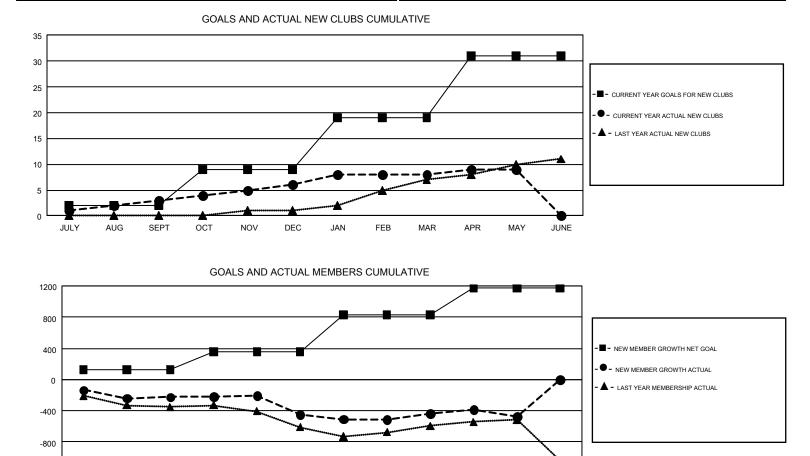

## GMT: JUDY HANKOM

REPORT DOES NOT INCLUDE CLUBS IN UNDISTRICTED AREAS.

| Clubs                 |               |           |               | Members               |                                                                |                                                              |                                                    |  |
|-----------------------|---------------|-----------|---------------|-----------------------|----------------------------------------------------------------|--------------------------------------------------------------|----------------------------------------------------|--|
| RESULTS FOR 2016-2017 |               |           |               | RESULTS FOR 2016-2017 |                                                                |                                                              |                                                    |  |
| QUARTER               | NEW CLUB GOAL | NEW CLUBS | DROPPED CLUBS | QUARTER               | NEW MEMBER GROWTH<br>NET GOAL (not reinstated<br>or transfers) | NEW MEMBER<br>GROWTH ACTUAL (not<br>reinstated or transfers) | DROPPED<br>MEMBERS ACTUAL<br>(including transfers) |  |
| JULY/AUG/SEPT         | 2             | 3         | 3             | JULY/AUG/SEPT         | 128                                                            | 995                                                          | 1,217                                              |  |
| OCT/NOV/DEC           | 7             | 3         | 6             | OCT/NOV/DEC           | 229                                                            | 1,001                                                        | 1,228                                              |  |
| JAN/FEB/MAR           | 10            | 2         | 4             | JAN/FEB/MAR           | 473                                                            | 1,031                                                        | 1,021                                              |  |
| APR/MAY/JUNE          | 12            | 1         | 2             | APR/MAY/JUNE          | 341                                                            | 641                                                          | 677                                                |  |

\_1200 JULY AUG SEPT OCT NOV DEC JAN FEB MAR APR MAY JUNE

| DROPPED CLUBS: 15          |           | 1,057 CLUBS OF 1,546 ADDED 1 OR              | GENDER DISTRIBUTION       |                 |                |
|----------------------------|-----------|----------------------------------------------|---------------------------|-----------------|----------------|
|                            |           | MORE NEW MEMBERS                             | MALE 36,421 (74.90%)      |                 |                |
| DROPPED MEMBERS            |           |                                              | FEMALE                    | 12,207 (25.10%) |                |
|                            |           |                                              | TOTAL FAMILY UNIT MEMBERS |                 |                |
| DECEASED                   | 614       |                                              | TOTAL FAMILY UNIT         | MEMBERS         | 9,303          |
| DECEASED<br>CLUB CANCELLED | 614<br>64 | CLICK HERE FOR CUMULATIVE<br>MEMBERSHIP DATA |                           |                 | ,              |
|                            |           |                                              | TOTAL FAMILY UNIT         |                 | 9,303<br>4,718 |